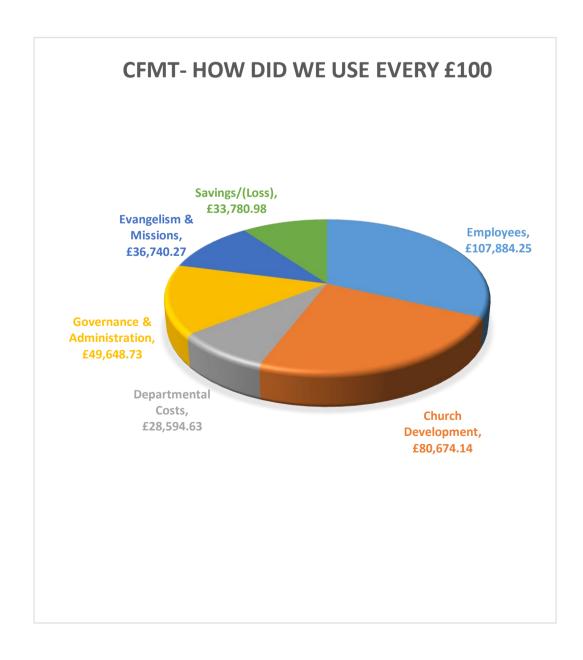

| CITY FAITH MINISTRIES TRUST         |        |        |       |         |         |  |  |
|-------------------------------------|--------|--------|-------|---------|---------|--|--|
| HOW DID WE USE EVERY £100 RECEIVED? |        |        |       |         |         |  |  |
|                                     | 2023   | 2022   | Var % | 2023    | 2022    |  |  |
| Employees                           | 31.98% | 49.55% | 0.65  | 107,884 | 107,900 |  |  |
| Church Development                  | 23.92% | 4.53%  | 5.28  | 80,674  | 25,688  |  |  |
| Departmental Costs                  | 8.48%  | 11.67% | 0.73  | 28,595  | 32,426  |  |  |
| Governance & Administration         | 14.72% | 12.14% | 1.21  | 49,649  | 117,895 |  |  |
| Evangelism & Missions               | 10.89% | 16.39% | 0.66  | 36,740  | 38,015  |  |  |
| Savings/(Loss)                      | 10.01% | 5.72%  | 1.75  | 33,781  | 25,259  |  |  |
| TOTAL USE                           | 100%   | 100%   |       | 337,323 | 347,183 |  |  |