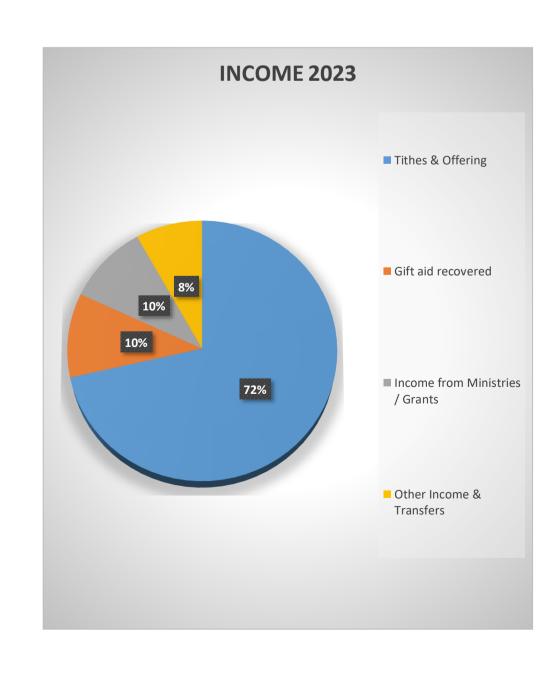

## **B. DASHBOARDS**

| Income                          |         |
|---------------------------------|---------|
| Tithes & Offering               | 241,021 |
| Gift aid recovered              | 35,229  |
| Income from Ministries / Grants | 33,612  |
| Other Income & Transfers        | 27,461  |
| <b>Total Income</b>             | 337,323 |
|                                 |         |
| Services & Events               | 80,674  |
| Departmental / Project Support  | 28,595  |
| Evangelism & Missions (incl CLM | 36,740  |
| Staff Costs                     | 107,884 |
| Office & Administration         | 26,533  |
| Governance & Other Costs        | 23,116  |
| TOTAL                           | 303,542 |
|                                 |         |
| Surplus/(Deficit)               | 33,781  |