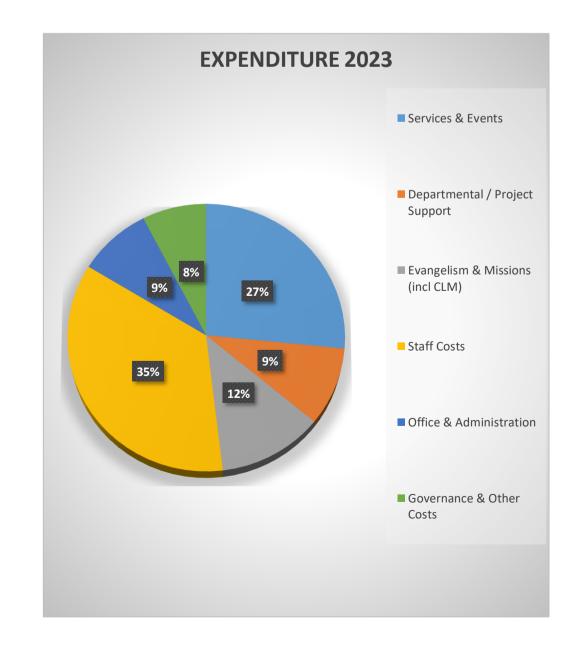

## **B. DASHBOARDS**

| Income                          |         |
|---------------------------------|---------|
| Tithes & Offering               | 241,021 |
| Gift aid recovered              | 35,229  |
| Income from Ministries / Grants | 33,612  |
| Other Income & Transfers        | 27,461  |
| <b>Total Income</b>             | 337,323 |
|                                 |         |
| Services & Events               | 80,674  |
| Departmental / Project Support  | 28,595  |
| Evangelism & Missions (incl CLM | 36,740  |
| Staff Costs                     | 107,884 |
| Office & Administration         | 26,533  |
| Governance & Other Costs        | 23,116  |
| TOTAL                           | 303,542 |
|                                 |         |
| Surplus/(Deficit)               | 33,781  |