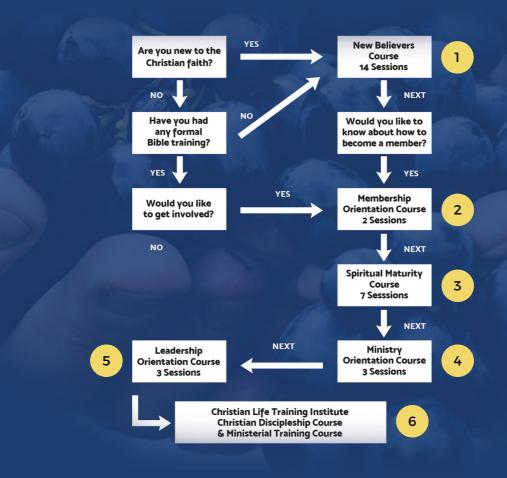

## (MDP) MEMBERS DISCIPLESHIP PROGRAMME

CLF Greenwich leads a seven-stage discipleship initiative called Members Discipleship Programme. It serves as a framework for the spiritual growth of our members. We run various courses periodically throughout the year and we would love you to join us.

#### A FRAMEWORK FOR YOUR SPIRITUAL DEVELOPMENT

The Halley Academy (formerly Corelli College),
Corelli Road, London SE3 8EP
All courses run from 1.30pm - 2.30pm on Sundays
(except the Christian Discipleship &
the Ministerial Training Courses)

#### HERE ARE THE SIX

NEW BELIEVERS COURSE (ROOM G3)
BE GROUNDED IN THE FAITH
Sundays: 13th January - 31st March

- MEMBERSHIP ORIENTATION COURSE (ROOM G5)

  BECOME A CHURCH MEMBER
  Sundays: 13th January 20th January, 10th 17th March
- 3 SPIRITUAL MATURITY COURSE (ROOM G4)
  DEVELOP GODLY HABITS
  Sundays: 3rd February 17th March
- 4 MINISTRY ORIENTATION COURSE (ROOM G2)
  BE EQUIPPED TO SERVE
  Sundays: 3rd February 17th February
- 5 LEADERSHIP ORIENTATION COURSE (ROOM G5)
  UNDERSTAND A CHRIST CENTRED APPROACH
  TO SERVANT LEADERSHIP
  Sundays: 10th March 17th March

CHRISTIAN DISCIPLESHIP COURSE

& MINISTERIAL TRAINING COURSE

BE GROUNDED IN YOUR FAITH AND GROW IN
CHRIST-CENTRED SERVANT LEADERSHIP
Tuesdays: Starting on 11th September

6

Apply online: https://clti.org/